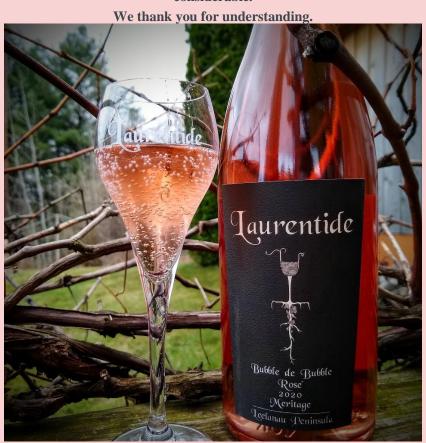

### **BUBBLE DE BUBBLE ROSE 2020**

BRAND NEW! A Bordeaux blend, our 4th bubble packed with a walloping flavor punch. An incredible ombre awaits in your flute and the tiny bubbles waft a tantalizing berry buzz! Make everyday a celebration, also \$21.99!