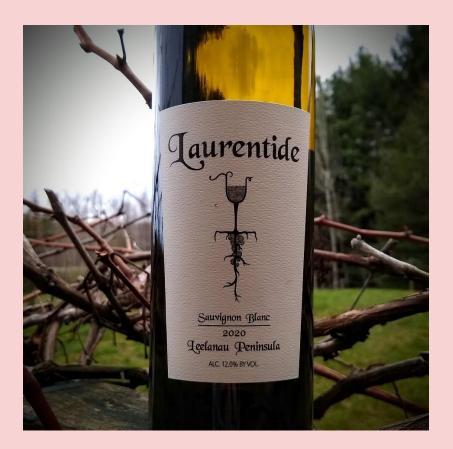

#### **SAUVIGNON BLANC 2020**

Great yields, great new price \$21.99! Made with now 15 year old established vines and our newer mature block, an amazing 10th vintage of our flagship "Michgan's Sauvignon Blanc". The complexity and softer nuance of the blend is so satisfying and balanced. Not to be missed!